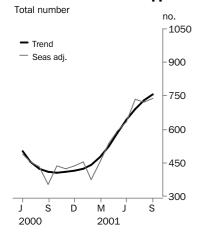

#### Private sector houses approved

■ For further information about these and related statistics, contact Andrea Woods on Adelaide 08 8237 7350 or the National Information and Referral Service on 1300 135 070.

## TREND ESTIMATES

- The trend estimate for total dwelling units approved has continued to increase in the September 2001 quarter with rises of 8.2% for July 2001, 6.8% for August 2001 and 4.7% for September 2001.
- The trend for private sector houses approved increased by 3.6% in September 2001 following increases of 7.6% and 5.9% in July and August respectively.