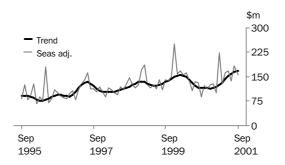

## VALUE OF BUILDING APPROVED

VALUE OF TOTAL BUILDING

The trend estimate of the total value of building approved has increased for the past nine months.

VALUE OF RESIDENTIAL BUILDING

The trend estimate of the value of residential building has increased for twelve consecutive months.