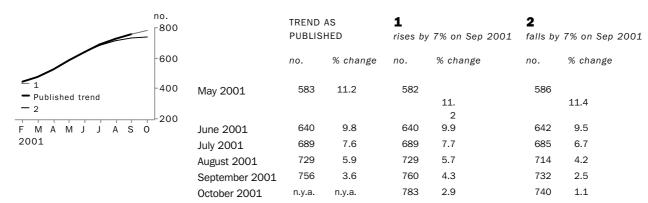

The graphs and tables which follow present the effect of two possible scenarios on the previous trend estimates: that the October seasonally adjusted estimate is higher than the September estimate by 7% for the number of private sector houses approved and 9% for total dwelling units approved; and that the October seasonally adjusted estimate is lower than the September estimate by 7% for the number of private sector houses approved and 9% for total dwelling units approved. These percentages were chosen because they represent the average absolute monthly percentage change for these series over the last ten years.

## PRIVATE SECTOR HOUSES

# WHAT IF NEXT MONTH'S SEASONALLY ADJUSTED ESTIMATE: