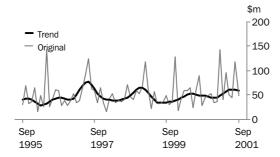

## VALUE OF BUILDING APPROVED

VALUE OF TOTAL BUILDING

The trend estimate of the total value of building approved has increased for the past nine months.

VALUE OF RESIDENTIAL BUILDING

The trend estimate of the value of residential building has increased for twelve consecutive months.

VALUE OF NON-RESIDENTIAL BUILDING

The trend estimate of the value of non-residential building fell in August and September 2001 after increases in the previous six months.

TYPE OF DWELLING

The number of dwelling units approved in South Australia during 2000–2001 is shown in the table below, for each type of dwelling category, together with the distribution of each dwelling category as a percentage of total dwelling units approved for 1999–2000 and 2000–2001.