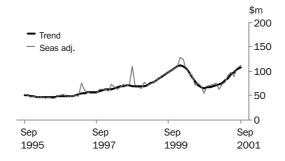

VALUE OF NON-RESIDENTIAL BUILDING

The trend estimate of the value of non-residential building fell in August and September 2001 after increases in the previous six months.

TYPE OF DWELLING

The number of dwelling units approved in South Australia during 2000–2001 is shown in the table below, for each type of dwelling category, together with the distribution of each dwelling category as a percentage of total dwelling units approved for 1999–2000 and 2000–2001.