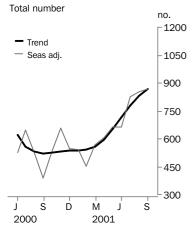

## **Dwelling units approved**

## SEASONALLY ADJUSTED ESTIMATES

- The seasonally adjusted estimate for total dwellings rose to 871 in September 2001. The estimates for each month of the September 2001 quarter are all more than 25% above the same months in the previous year.
- The seasonally adjusted estimate for private sector houses rose to 740 in September 2001. The estimates for each month of the September 2001 quarter are all more than 60% above the same months in the previous year.