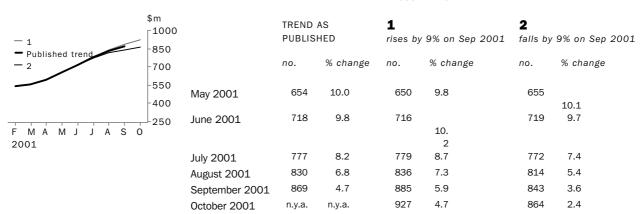

The graphs and tables which follow present the effect of two possible scenarios on the previous trend estimates: that the October seasonally adjusted estimate is higher than the September estimate by 7% for the number of private sector houses approved and 9% for total dwelling units approved; and that the October seasonally adjusted estimate is lower than the September estimate by 7% for the number of private sector houses approved and 9% for total dwelling units approved. These percentages were chosen because they represent the average absolute monthly percentage change for these series over the last ten years.

## TOTAL DWELLING UNITS

# WHAT IF NEXT MONTH'S SEASONALLY ADJUSTED ESTIMATE: